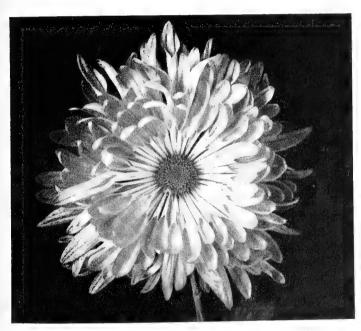

PINK PERFECTION (No. 842). Most aptly named, an answer to a true chrysanthemum lover's dream of perfection of color and grace. Excellent grower. Oct. 25. Price: \$1.50 each, \$4.00 for 3.

SHOJO (No. 848). Deep raspberry red incurved flower. Hailing from Shinrokuen Nurseries, an establishment esteemed by all chrysanthemum lovers in Japan, we too, take pride in introducing this variety. Oct. 25. Price: \$1.50 each, 3 for \$4.00.